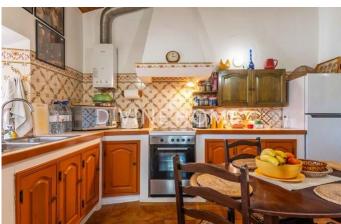

Approach the cottage via a private driveway with ample parking spaces and a carport.

Entrance via the covered terrace ideal for outdoor sitting and dining on those warm sunny days from where you can admire the country views. From here you will step into a cosy sitting room with fireplace, fitted kitchen with breakfast area. From the living room there is access to the two bedrooms 1 of which is en-suite, there is an additional family bathroom. Cane and beam ceilings are featured throughout this cosy home.