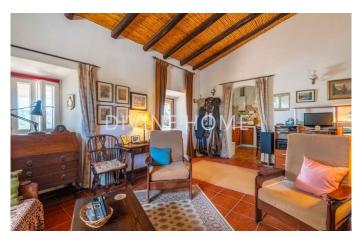

Approach the cottage via a private driveway with ample parking spaces and a carport.

Entrance via the covered terrace ideal for outdoor sitting and dining on those warm sunny days from where you can admire the country views. From here you will step into a cosy sitting room with fireplace, fitted kitchen with breakfast area. From the living room there is access to the two bedrooms 1 of which is en-suite, there is an additional family bathroom. Cane and beam ceilings are featured throughout this cosy home.

A lovely, well maintained character home. Viewing is a must!