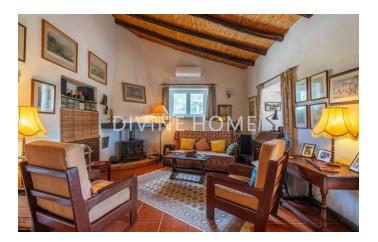

Approach the cottage via a private driveway with ample parking spaces and a carport.

Entrance via the covered terrace ideal for outdoor sitting and dining on those warm sunny days from where you can admire the country views. From here you will step into a cosy sitting room with fireplace, fitted kitchen with breakfast area. From the living room there is access to the two bedrooms 1 of which is en-suite, there is an additional family bathroom. Cane and beam ceilings are featured throughout this cosy home.

A lovely, well maintained character home. Viewing is a must!