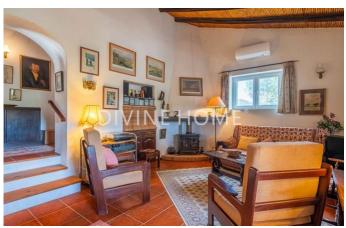

Approach the cottage via a private driveway with ample parking spaces and a carport.

Entrance via the covered terrace ideal for outdoor sitting and dining on those warm sunny days from where you can admire the country views. From here you will step into a cosy sitting room with fireplace, fitted kitchen with breakfast area. From the living room there is access to the two bedrooms 1 of which is en-suite, there is an additional family bathroom. Cane and beam ceilings are featured throughout this cosy home.

A lovely, well maintained character home. Viewing is a must!