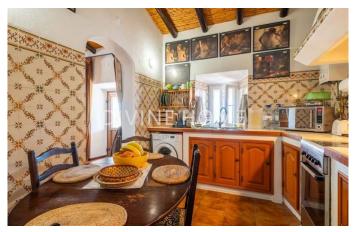

Approach the cottage via a private driveway with ample parking spaces and a carport.

Entrance via the covered terrace ideal for outdoor sitting and dining on those warm sunny days from where you can admire the country views. From here you will step into a cosy sitting room with fireplace, fitted kitchen with breakfast area. From the living room there is access to the two bedrooms 1 of which is en-suite, there is an additional family bathroom. Cane and beam ceilings are featured throughout this cosy home.