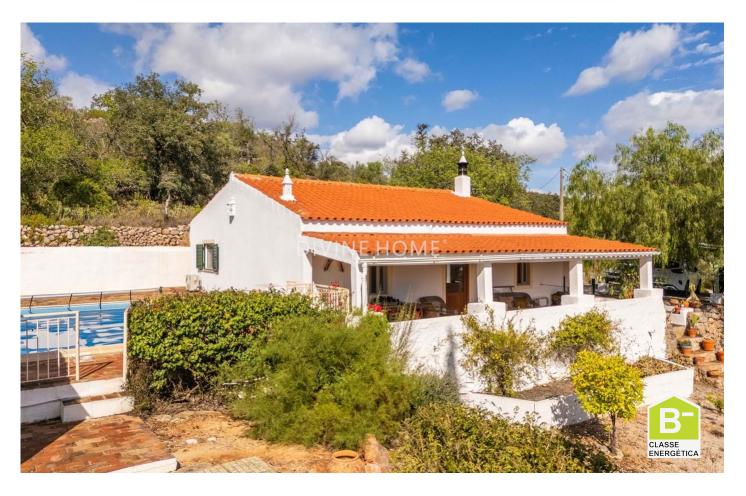

## Ref: SVP2059A

Beautiful 2 bedroom, 2 bathroom traditional cottage set in a peaceful country setting on a private plot, just minutes from a golf course.

114sm

2389sm

2

YES

Beautiful country cottage, set in tranquil countryside with lovely views and minutes to a local golf course.

Outside, a private, spacious pool terrace, ideal for sunbathing surrounds the pool. From the covered terrace you have views over the stone walled terraces of olive, carob and oak trees towards the countryside.

This property is in an idyllic private setting and is perfect for year round living or as a holiday home. Just a short 5 minute drive to a local golf course and nearby village and 10 minutes from the busy market town of Loulé.

## **General details**

Year of construction: 2004

Type: Detached

View: Countryside views

Pool: Private pool

Parking: Private parking space

Outside area: Private garden

Water: Borehole

## **Exterior details**

- · Pool: Chlorine, Private
- Pool size: 8x5m
- Outside area: Private garden, Terrace / balcony
- Parking: Carport
- View: Countryside views
- Sewerage: Septic tank
- Water: Borehole
- Golf course: 5 min. by car
- Supermarket: 5 min. by car
- Restaurant: 5 min. by car
- Health centre: 15 min. by car
- Airport: 30KM