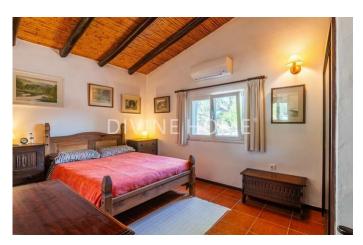

Approach the cottage via a private driveway with ample parking spaces and a carport.

Entrance via the covered terrace ideal for outdoor sitting and dining on those warm sunny days from where you can admire the country views. From here you will step into a cosy sitting room with fireplace, fitted kitchen with breakfast area. From the living room there is access to the two bedrooms 1 of which is en-suite, there is an additional family bathroom. Cane and beam ceilings are featured throughout this cosy home.