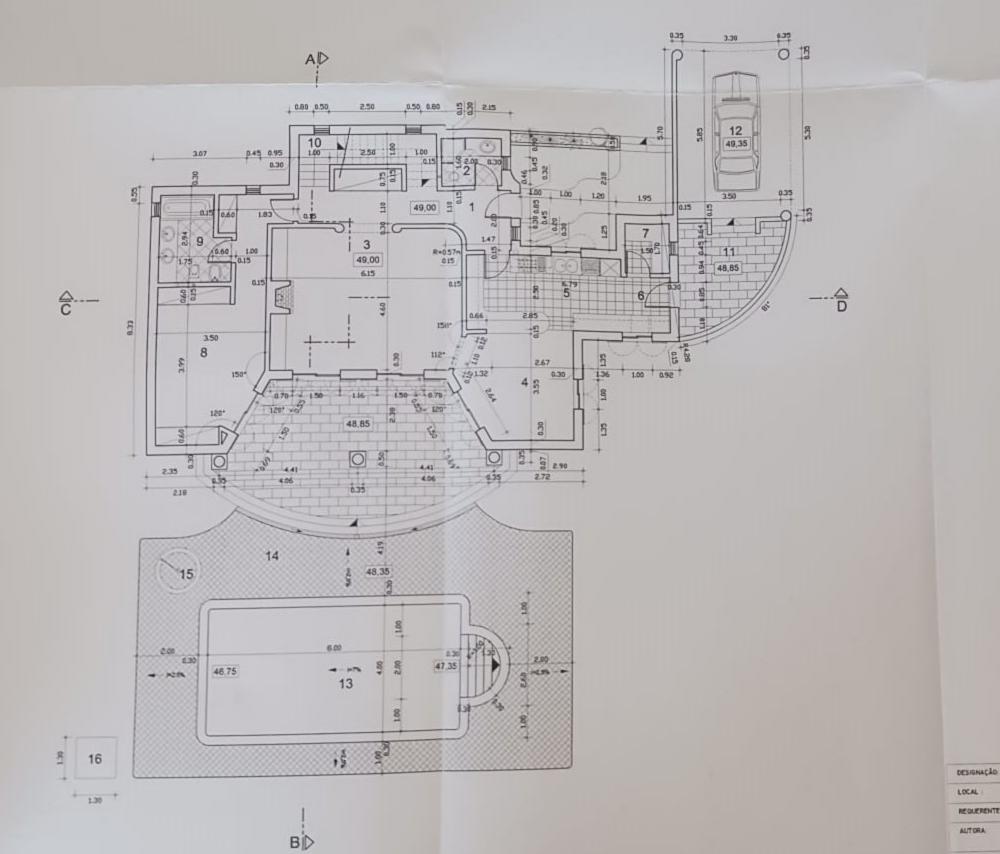

TITULO DO DESENHO

JOSÉ MANUEL RESSURREIÇÃO CAETANO REQUERENTE ARQT\* MARIA DA GRAÇA XAVIER DA FONSECA E COSTA BACHMANN AUTORA FASE PROJECTO DE ARQUITECTURA

| QUA | 0  |
|-----|----|
| CAS | 9  |
| ESC | 10 |
| PÁT | 11 |
| ABR | 12 |
| PIS | 13 |
| SO  | 14 |
| CHI | 15 |

| 1    |                                                                                                                                                                                                                                                                                                                                                                                                                                                                                                                                                                                                                                                                                                                                                                                                                                                                                                                                                                                                                                                                                                                                                                                                                                                                                                                                                                                                                                                                                                                                                                                                                                                                                                                                                                                                                                                                                                                                                                                                                                                                                                                                |
|------|--------------------------------------------------------------------------------------------------------------------------------------------------------------------------------------------------------------------------------------------------------------------------------------------------------------------------------------------------------------------------------------------------------------------------------------------------------------------------------------------------------------------------------------------------------------------------------------------------------------------------------------------------------------------------------------------------------------------------------------------------------------------------------------------------------------------------------------------------------------------------------------------------------------------------------------------------------------------------------------------------------------------------------------------------------------------------------------------------------------------------------------------------------------------------------------------------------------------------------------------------------------------------------------------------------------------------------------------------------------------------------------------------------------------------------------------------------------------------------------------------------------------------------------------------------------------------------------------------------------------------------------------------------------------------------------------------------------------------------------------------------------------------------------------------------------------------------------------------------------------------------------------------------------------------------------------------------------------------------------------------------------------------------------------------------------------------------------------------------------------------------|
| VEST | 1                                                                                                                                                                                                                                                                                                                                                                                                                                                                                                                                                                                                                                                                                                                                                                                                                                                                                                                                                                                                                                                                                                                                                                                                                                                                                                                                                                                                                                                                                                                                                                                                                                                                                                                                                                                                                                                                                                                                                                                                                                                                                                                              |
| LS.  | 2                                                                                                                                                                                                                                                                                                                                                                                                                                                                                                                                                                                                                                                                                                                                                                                                                                                                                                                                                                                                                                                                                                                                                                                                                                                                                                                                                                                                                                                                                                                                                                                                                                                                                                                                                                                                                                                                                                                                                                                                                                                                                                                              |
| SALA | 3                                                                                                                                                                                                                                                                                                                                                                                                                                                                                                                                                                                                                                                                                                                                                                                                                                                                                                                                                                                                                                                                                                                                                                                                                                                                                                                                                                                                                                                                                                                                                                                                                                                                                                                                                                                                                                                                                                                                                                                                                                                                                                                              |
| SALA | 4                                                                                                                                                                                                                                                                                                                                                                                                                                                                                                                                                                                                                                                                                                                                                                                                                                                                                                                                                                                                                                                                                                                                                                                                                                                                                                                                                                                                                                                                                                                                                                                                                                                                                                                                                                                                                                                                                                                                                                                                                                                                                                                              |
| COZI | 5/6                                                                                                                                                                                                                                                                                                                                                                                                                                                                                                                                                                                                                                                                                                                                                                                                                                                                                                                                                                                                                                                                                                                                                                                                                                                                                                                                                                                                                                                                                                                                                                                                                                                                                                                                                                                                                                                                                                                                                                                                                                                                                                                            |
| DES  | 7                                                                                                                                                                                                                                                                                                                                                                                                                                                                                                                                                                                                                                                                                                                                                                                                                                                                                                                                                                                                                                                                                                                                                                                                                                                                                                                                                                                                                                                                                                                                                                                                                                                                                                                                                                                                                                                                                                                                                                                                                                                                                                                              |
| QUA  | 8                                                                                                                                                                                                                                                                                                                                                                                                                                                                                                                                                                                                                                                                                                                                                                                                                                                                                                                                                                                                                                                                                                                                                                                                                                                                                                                                                                                                                                                                                                                                                                                                                                                                                                                                                                                                                                                                                                                                                                                                                                                                                                                              |
| CAS  | 9                                                                                                                                                                                                                                                                                                                                                                                                                                                                                                                                                                                                                                                                                                                                                                                                                                                                                                                                                                                                                                                                                                                                                                                                                                                                                                                                                                                                                                                                                                                                                                                                                                                                                                                                                                                                                                                                                                                                                                                                                                                                                                                              |
| ESC  | 10                                                                                                                                                                                                                                                                                                                                                                                                                                                                                                                                                                                                                                                                                                                                                                                                                                                                                                                                                                                                                                                                                                                                                                                                                                                                                                                                                                                                                                                                                                                                                                                                                                                                                                                                                                                                                                                                                                                                                                                                                                                                                                                             |
| PÁT  | 11                                                                                                                                                                                                                                                                                                                                                                                                                                                                                                                                                                                                                                                                                                                                                                                                                                                                                                                                                                                                                                                                                                                                                                                                                                                                                                                                                                                                                                                                                                                                                                                                                                                                                                                                                                                                                                                                                                                                                                                                                                                                                                                             |
|      | and the second s |

RN

| LEGENDA              |    |
|----------------------|----|
| IBULO                |    |
|                      |    |
| DE ESTAR             |    |
| DE REFEIÇÕES         |    |
| NHA / TRAT. DE ROUPA |    |
| PENSA                |    |
| RTO                  |    |
| A DE BANHO           |    |
| ADAS / ACESSO 1º AND | AR |
| IO / ESTENDAL        |    |
| UGO PARA VIATURA     |    |

| 13 | PISCINA           |             |
|----|-------------------|-------------|
| 14 | SOLÁRIO           |             |
| 15 | CHUVEIRO          |             |
| 16 | FILTROS - PISCINA | 1,30x1,30 m |