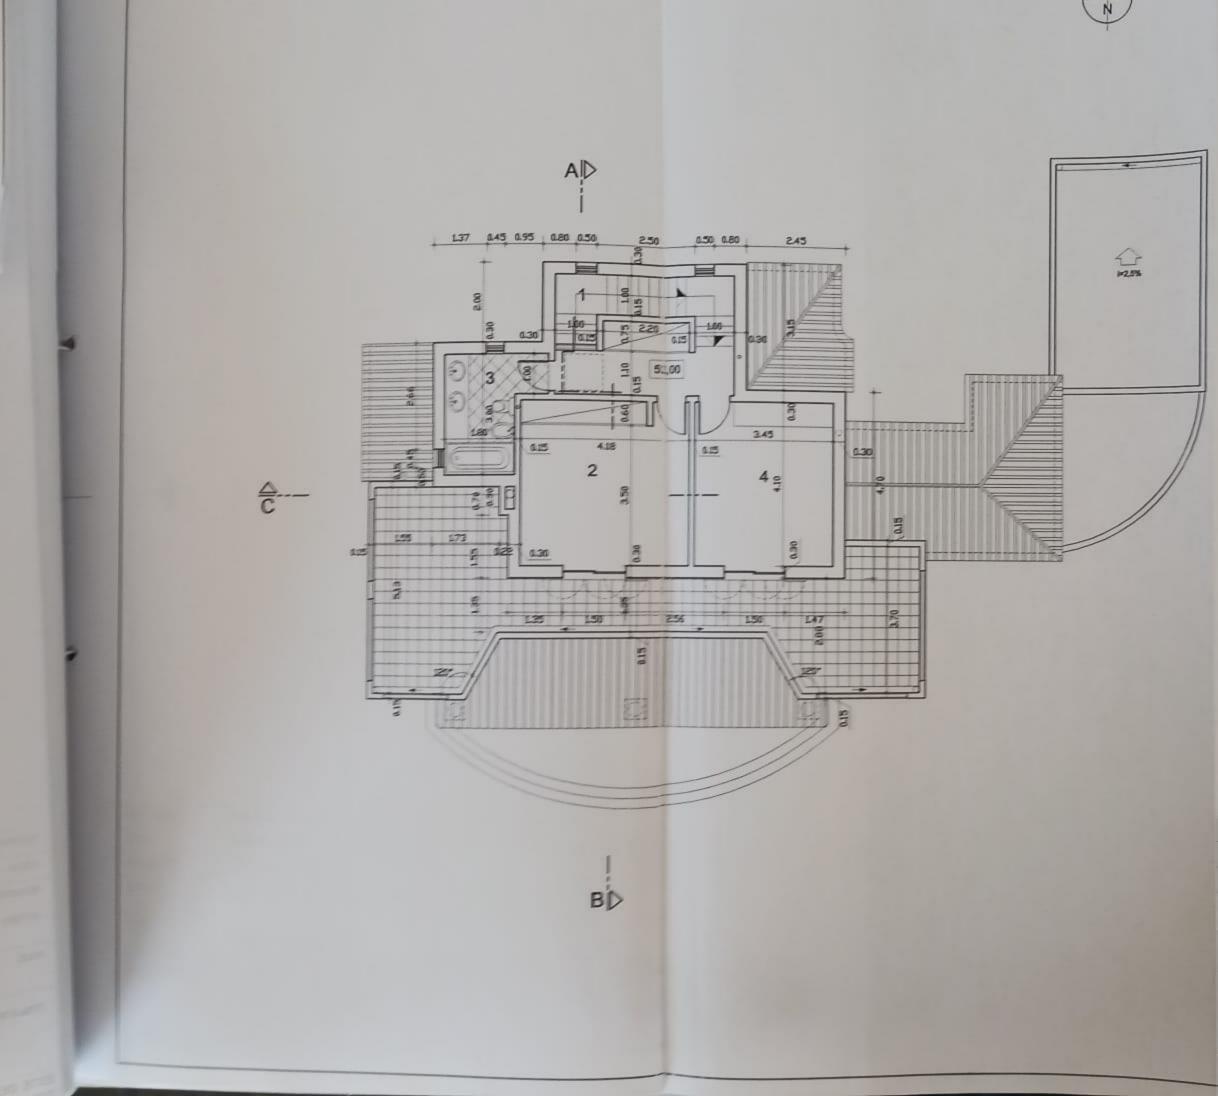

| LEGENDA |                           |  |
|---------|---------------------------|--|
| 1       | ESCADAS / ACESSO 1º ANDAR |  |
| 2       | QUARTO                    |  |
| 3       | CASA DE BANHO             |  |
| 4       | ESCRITÓRIO                |  |

\_\_\_\_≙ D

| DESIGNAÇÃO.         |                                                                 | 11244 m-383          |    |
|---------------------|-----------------------------------------------------------------|----------------------|----|
| ucana and a second  | OBRA DE CONSTRUÇÃO DE MORADIA, PISCINA E MUROS                  |                      |    |
| LOCAL :             | URBANIZAÇÃO "CLUBE ALBUFEIRA II", LOTE 37, ALPOUVAR - ALBUFEIRA |                      |    |
| REGLERENTE          | JOSÉ MANUEL RESSURREIÇÃO CAETANO                                |                      |    |
| AUTORA              | ARQT* MARIA DA GRAÇA XAVIER DA FONSECA E COSTA BACHMANN         |                      |    |
| FJÆ                 | PROJECTO DE ARQUITECTURA                                        | San Barran           |    |
| TITULO DO DESIENHO: |                                                                 | ESCALA:              |    |
|                     | PLANTA DO 1º ANDAR                                              |                      | 12 |
|                     |                                                                 | DATA :<br>2004/06/30 | 00 |