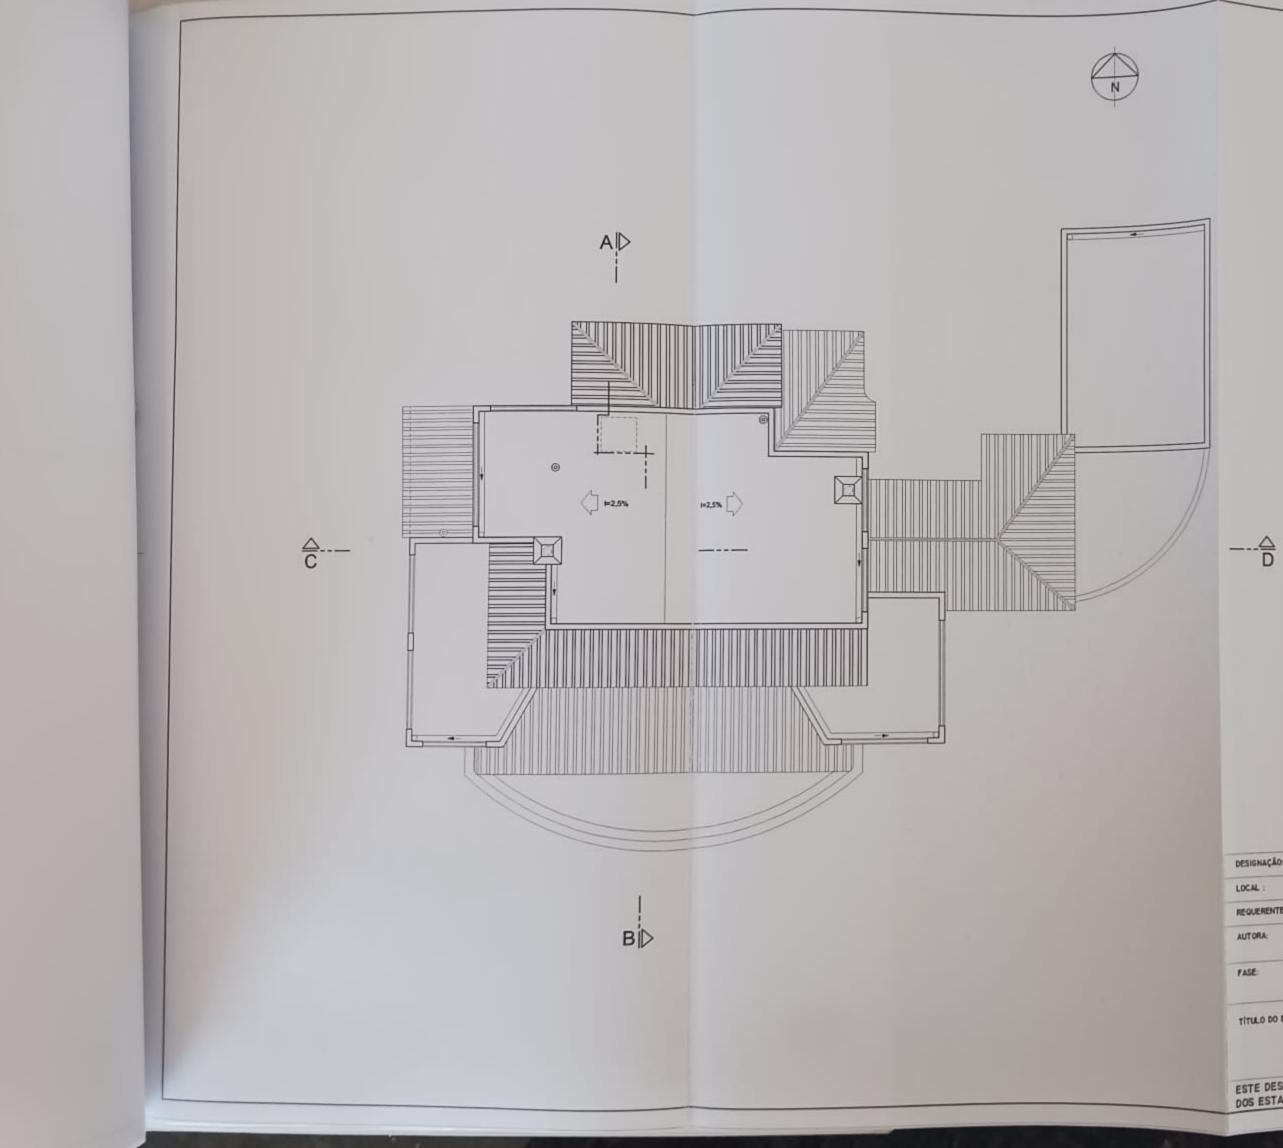

ESTE DESENHO ESTÁ PROTEGIDO PELO CÓDIGO DOS DIREITOS DE AUTOR. A SUA UTILIZAÇÃO PARA FINS DIFERENTES DOS ESTABELECIDOS CARECE DE AUTORIZAÇÃO ESCRITA DOS AUTORES.

Milkun 10°383

| DESIGNAÇÃO        | OBRA DE CONSTRUÇÃO DE MORADIA, PISCINA E MUROS                  |                   |
|-------------------|-----------------------------------------------------------------|-------------------|
| LOCAL             | URBANIZAÇÃO "CLUBE ALBUFEIRA II", LOTE 37, ALPOUVAR - ALBUFEIRA |                   |
| REQUERENTE:       | JOSÉ MANUEL RESSURREIÇÃO CAETANO                                |                   |
| AUTORA:           | ARQT" MARIA DA GRAÇA XAVIER DA FONSECA E COSTA BACHMANN         |                   |
| FASE:             | PROJECTO DE ARQUITECTURA                                        |                   |
| TITULO DO DESENAR | PLANTA DE COBERTURA                                             | ESCALA :<br>1/100 |
|                   |                                                                 | DATA 2004/06/30   |