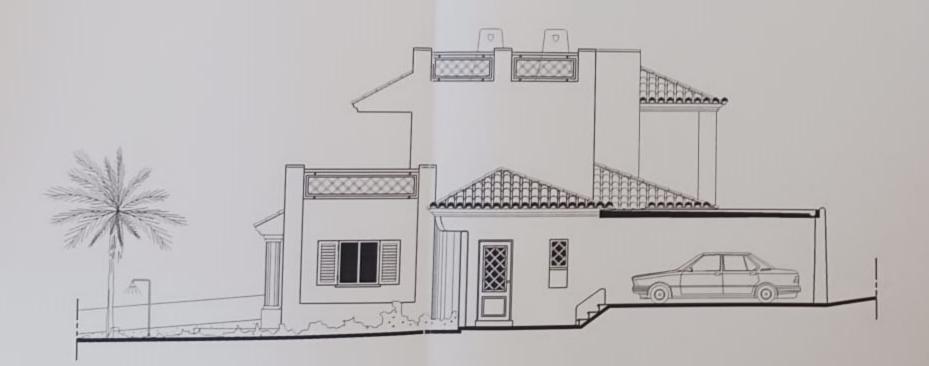

ALÇADO POENTE

leenn mesos OBRA DE CONSTRUÇÃO DE MORADIA, PISCINA E MUROS

DESIGNAÇÃO:

URBANIZAÇÃO "CLUBE ALBUFEIRA II", LOTE 37, ALPOUVAR - ALBUFEIRA LOCAL : JOSÉ MANUEL RESSURREIÇÃO CAETANO REQUERENTE

ARQTª MARIA DA GRAÇA XAVIER DA FONSECA E COSTA BACHMANN

AUTORA:

FASE:

PROJECTO DE ARQUITECTURA

TITULO DO DESENHO:

ALÇADOS NORTE E POENTE

| ESCALA :<br>1/100 |
|-------------------|
| DATA              |

06

ESTE DESENHO ESTÁ PROTEGIDO PELO CÓDIGO DOS DIREITOS DE AUTOR. A SUA UTILIZAÇÃO PARA FINS DIFERENTES DOS ESTABELECIDOS CARECE DE AUTORIZAÇÃO ESCRITA DOS AUTORES.