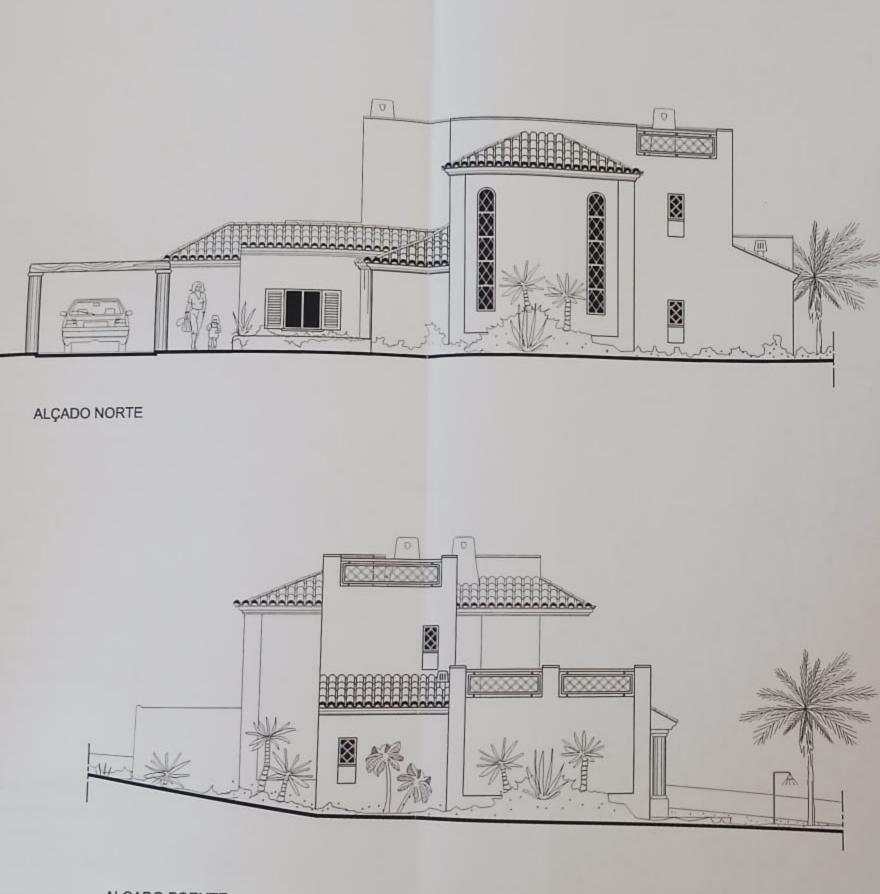

ALÇADO POENTE

leenn mesos OBRA DE CONSTRUÇÃO DE MORADIA, PISCINA E MUROS

DESIGNAÇÃO:

URBANIZAÇÃO "CLUBE ALBUFEIRA II", LOTE 37, ALPOUVAR - ALBUFEIRA LOCAL : JOSÉ MANUEL RESSURREIÇÃO CAETANO REQUERENTE

ARQTª MARIA DA GRAÇA XAVIER DA FONSECA E COSTA BACHMANN

AUTORA:

FASE:

PROJECTO DE ARQUITECTURA

TITULO DO DESENHO:

ALÇADOS NORTE E POENTE

| ESCALA :<br>1/100 |
|-------------------|
| DATA              |

06

ESTE DESENHO ESTÁ PROTEGIDO PELO CÓDIGO DOS DIREITOS DE AUTOR. A SUA UTILIZAÇÃO PARA FINS DIFERENTES DOS ESTABELECIDOS CARECE DE AUTORIZAÇÃO ESCRITA DOS AUTORES.