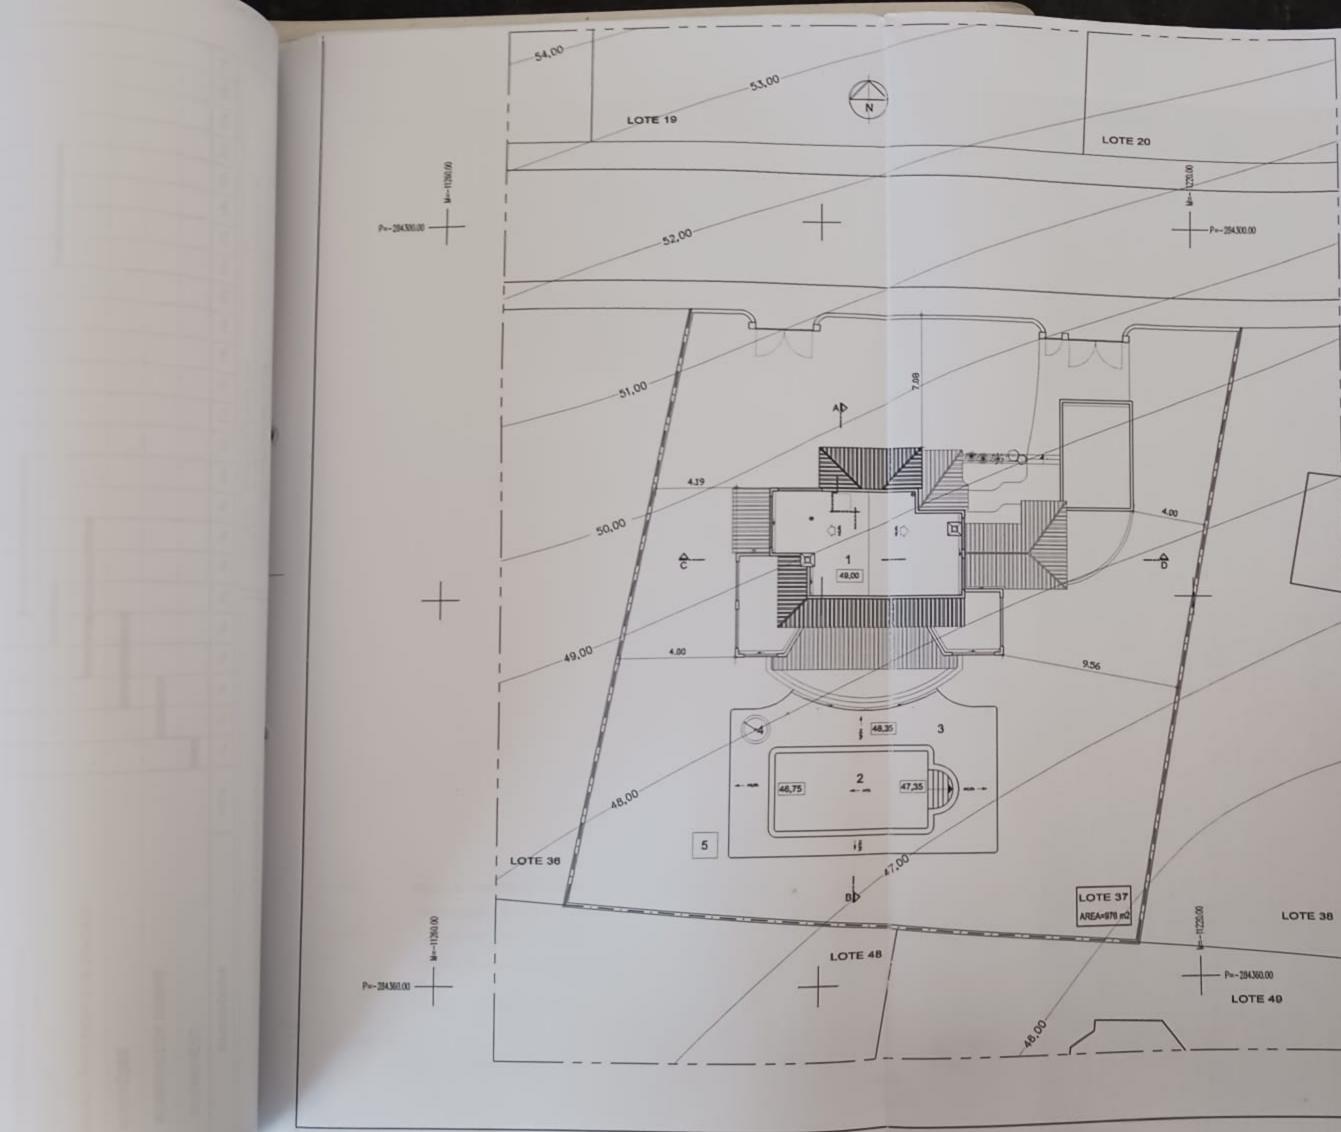

COORDENA A REDE NACION

acressient moso

| DESIGNAÇÃO: | OBRA DE CONSTRUÇÃO DE MORADIA, PISCINA E MUROS                  |        |
|-------------|-----------------------------------------------------------------|--------|
| LOCAL       | URBANIZAÇÃO "CLUBE ALBUFEIRA II", LOTE 37, ALPOUVAR - ALBUFEIRA |        |
| REQUERENTE  | JOSÉ MANUEL RESSURREIÇÃO CAETANO                                |        |
| AUTORA:     | ARQT" MARIA DA GRAÇA XAVIER DA FONSECA E COSTA BACHMANN         |        |
| FASE        | PROJECTO DE ARQUITECTURA                                        |        |
|             |                                                                 | ESCALA |

TITULO DO DESENHO

PLANTA DE IMPLANTAÇÃO

DATA

20

ESTE DESENHO ESTÁ PROTEGIDO PELO CÓDIGO DOS DIREITOS DE AUTOR. A SUA UTILIZAÇÃO PARA FINS D DOS ESTABELECIDOS CARECE DE AUTORIZAÇÃO ESCRITA DOS AUTORES.

PLANTA DO RÉS-DO-CHÃO