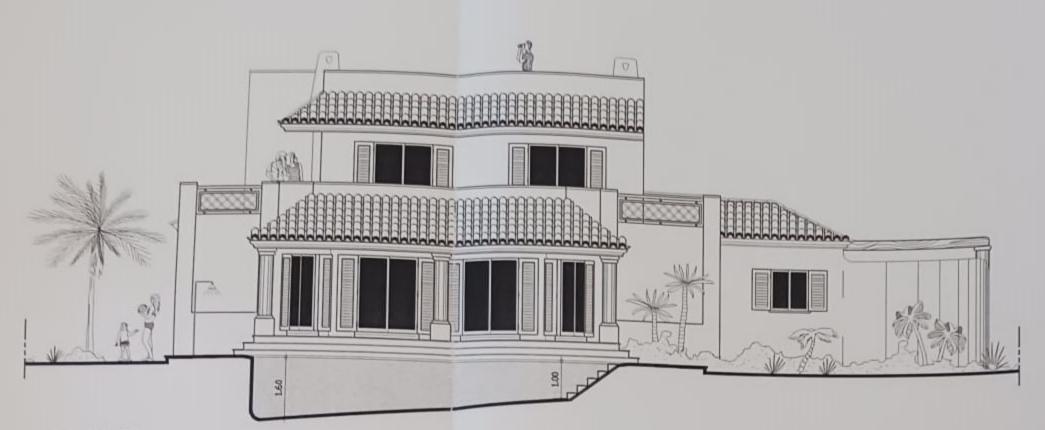

ALÇADO SUL

ALÇADO NASCENTE

Meller mass

DESIGNAÇÃO OBRA DE CONSTRUÇÃO DE MORADIA, PISCINA E MUROS LOCAL URBANIZAÇÃO "CLUBE ALBUFEIRA II", LOTE 37, ALPOUVAR - ALBUFEIRA JOSÉ MANUEL RESSURREIÇÃO CAETANO REQUERENTE AUTORA ARQT<sup>®</sup> MARIA DA GRAÇA XAVIER DA FONSECA E COSTA BACHMANN FASE PROJECTO DE ARQUITECTURA ESCALA TITULO DO DESENHO: 1/100 05 ALÇADOS SUL E NASCENTE DATA 2004/06/30