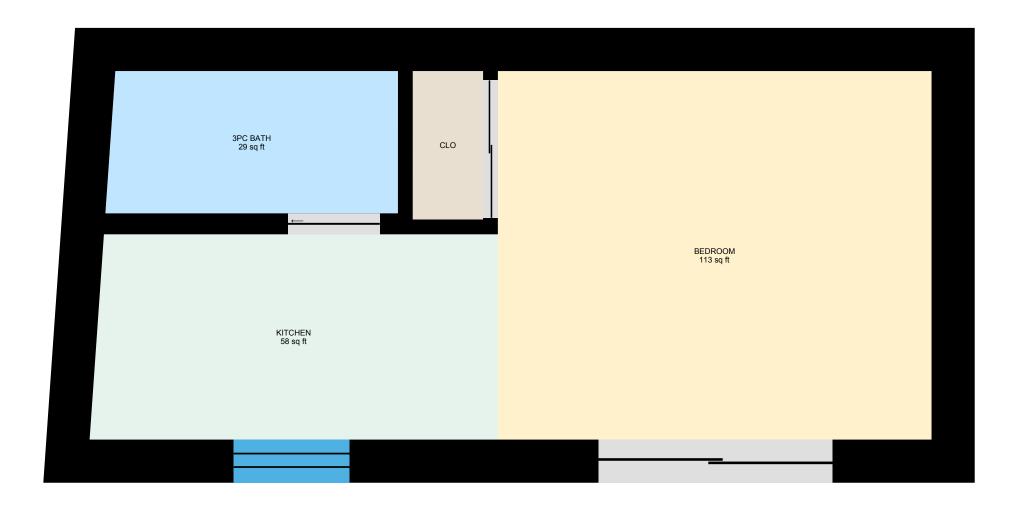

# **Bungalow** Total Exterior Area 294.69 sq ft Total Interior Area 216.21 sq ft

## **Bungalow**

**BUNGALOW** 

3pc Bath: 29 sq ft Bedroom: 113 sq ft Kitchen: 58 sq ft

### **Bungalow**

**BUNGALOW** 

Interior Area: 216.21 sq ft
Perimeter Wall Length: 68 ft
Perimeter Wall Thickness: 13.8 in

Exterior Area: 294.69 sq ft