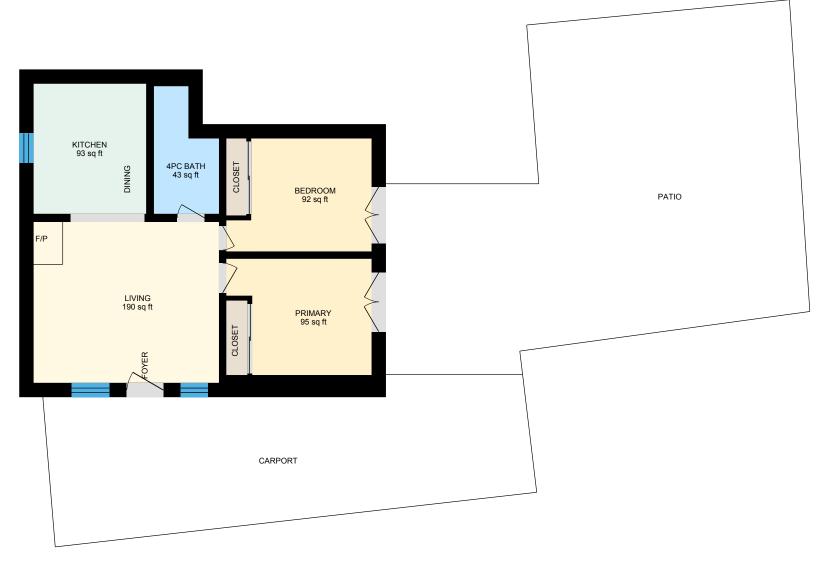

Main Floor Total Exterior Area 695.26 sq ft
Total Interior Area 573.10 sq ft

5

10

## **Main Building**

MAIN FLOOR

4pc Bath: 43 sq ft Bedroom: 92 sq ft Kitchen: 93 sq ft Living: 190 sq ft Primary: 95 sq ft

## Main Building

MAIN FLOOR

Interior Area: 573.10 sq ft
Perimeter Wall Length: 106 ft
Perimeter Wall Thickness: 13.8 in

Exterior Area: 695.26 sq ft