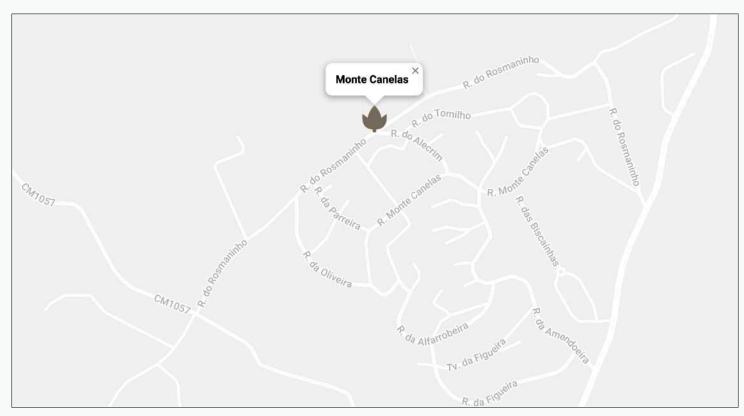

# Monte Canelas is an exclusive bespoke Villa in the Algarve: A Rarity in Premium Living

Immerse yourself in luxury with this unique opportunity in the Algarve, perfectly positioned in a tranquil modern urbanisation between the bustling towns of Portimão and Lagos. Just a 15-minute drive from the pristine beaches, this bespoke villa offers not only a prestigious lifestyle but also privacy and serenity on a spacious 517 m² plot with a 255 m² spacious construction area ready to become your dream home.