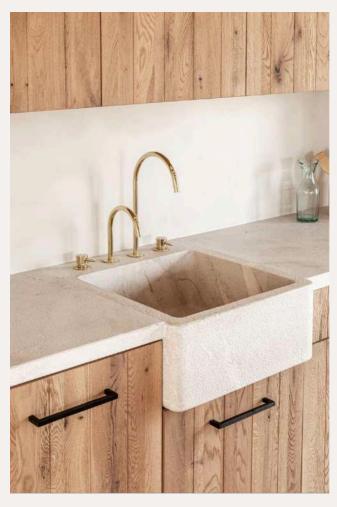

## Natural finishings design

#### KEY PROPERTY FEATURES

- Open-plan kitchen and living area
- 4+1 bedrooms
- 3 bathrooms with walk-in showered and underfloor heating
- 1 Private parking carport
- Equipped kitchen
- Double glazing windows
- Big glas sliding doors to the garden
- Heat pump for heating and cooling
- Airconditioning
- Garden including vertical wall landscaping
- Swimmingpool
- Utility room
- 2 balcony's