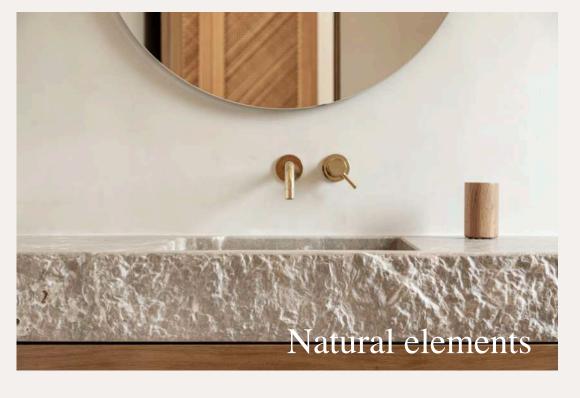

## Natural finishings design

#### KEY PROPERTY FEATURES

- Open-plan kitchen and living area
- 4+1 bedrooms
- 3 bathrooms with walk-in showered and underfloor heating
- 1 Private parking carport
- Equipped kitchen
- Double glazing windows
- Big glas sliding doors to the garden
- Heat pump for heating and cooling
- Airconditioning
- Garden including vertical wall landscaping
- Swimmingpool
- Utility room
- 2 balcony's