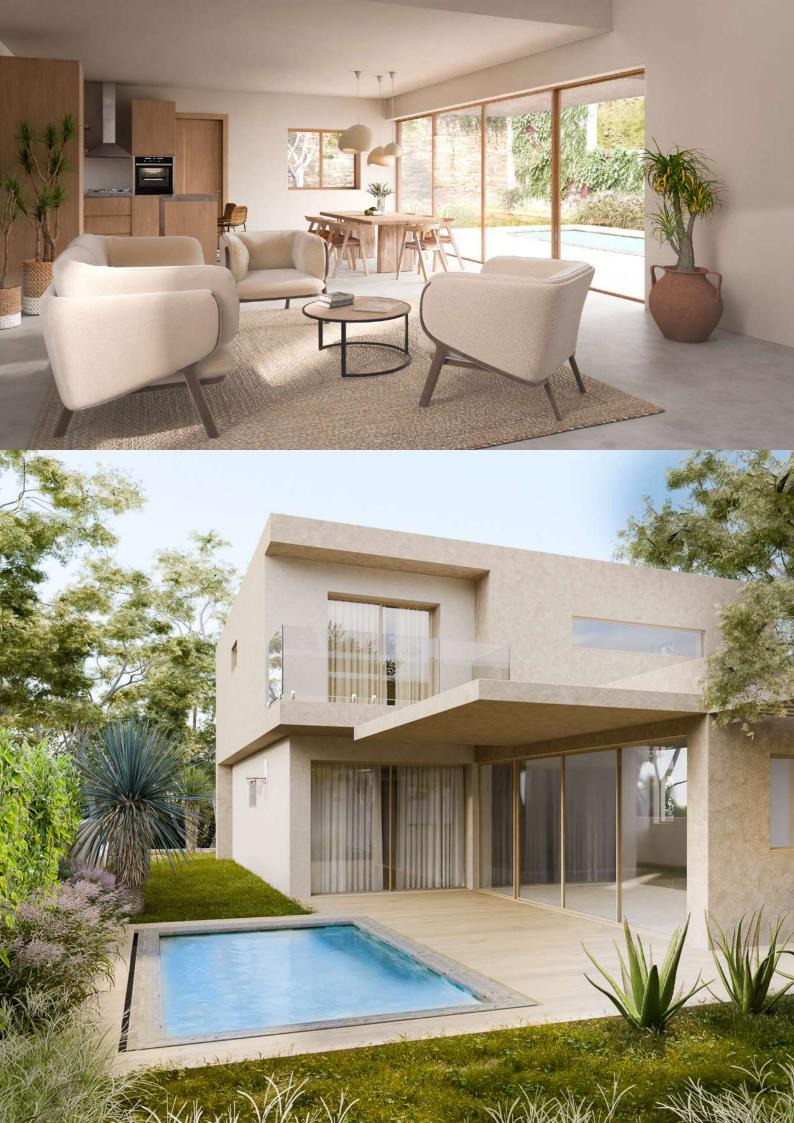

# Monte Canelas is an exclusive bespoke Villa in the Algarve: A Rarity in Premium Living

Immerse yourself in luxury with this unique opportunity in the Algarve, perfectly positioned in a tranquil modern urbanisation between the bustling towns of Portimão and Lagos. Just a 15-minute drive from the pristine beaches, this bespoke villa offers not only a prestigious lifestyle but also privacy and serenity on a spacious 517 m² plot with a 255 m² spacious construction area ready to become your dream home.

### **Property Highlights:**

- I. Location Excellence: Situated in a peaceful neighbourhood with swift access to essential amenities and idyllic beaches.
- II. Construction Ready: An approved project and a lined-up contractor ensure a seamless build process, paving the way for timely possession.
- III. Design and Craftsmanship: This bespoke villa features four elegant bedrooms and three luxurious bathrooms equipped with walk-in showers, all finished beautifully to create a modern yet comfortable living space.

- IV. Advanced Building Materials: Constructed with superb insulation and anti-mould breathable materials, this home promises both enhanced comfort and health.
- V. Outdoor Elegance: A private swimming pool and exquisitely landscaped gardens provide a serene retreat for relaxation and entertainment.
- VI. Personalisation Options: Select from a range of customisable extras to tailor your new home to your personal taste and lifestyle.
- VII. Modern Conveniences: The villa includes a fully equipped kitchen, air conditioning, and an eco-friendly heat pump, offering modern comforts and efficiencies.
- VIII. This villa offering an exclusive chance to own a luxury bespoke property in a sought-after location in the Algarve.
- IX. With pre-approved plans and construction readiness, you are steps away from realising your vision of upscale, personalised living.

#### KEY PROPERTY FEATURES

- Open-plan kitchen and living area
- 4+1 bedrooms
- 3 bathrooms with walk-in showered and underfloor heating
- 1 Private parking carport
- Equipped kitchen
- Double glazing windows
- Big glas sliding doors to the garden
- Heat pump for heating and cooling
- Airconditioning
- Garden including vertical wall landscaping
- Swimmingpool
- Utility room
- 2 balcony's