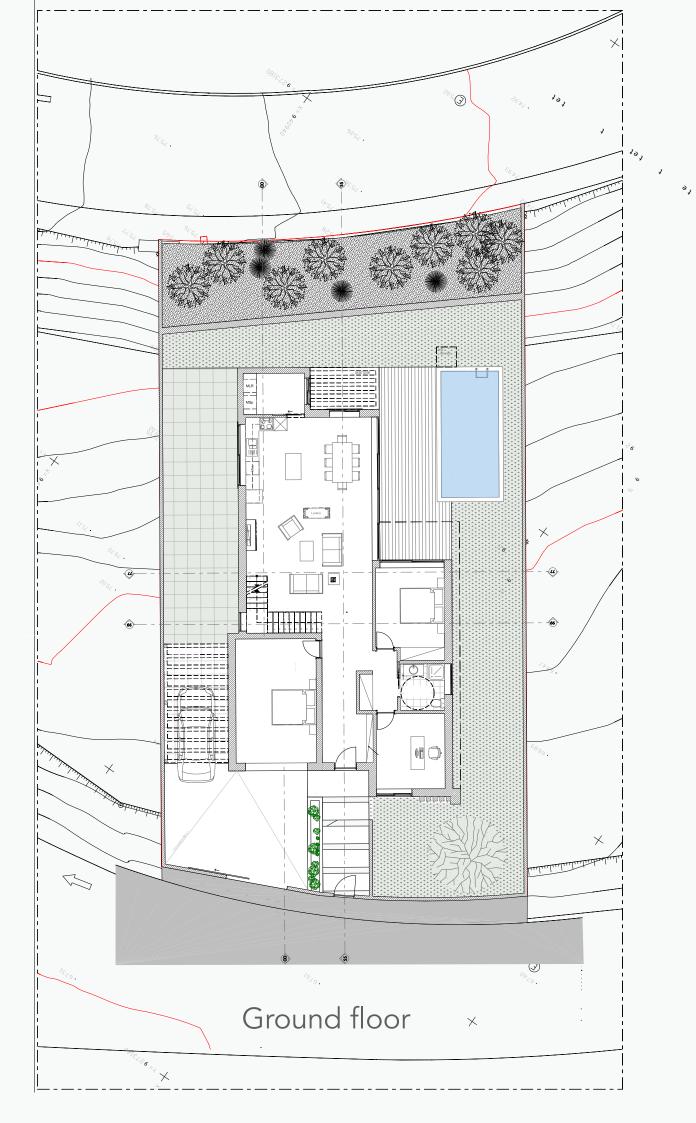

#### KEY PROPERTY FEATURES

- Open-plan kitchen and living area
- 4+1 bedrooms
- 3 bathrooms with walk-in showered and underfloor heating
- 1 Private parking carport
- Equipped kitchen
- Double glazing windows
- Big glas sliding doors to the garden
- Heat pump for heating and cooling
- Airconditioning
- Garden including vertical wall landscaping
- Swimmingpool
- Utility room
- 2 balcony's