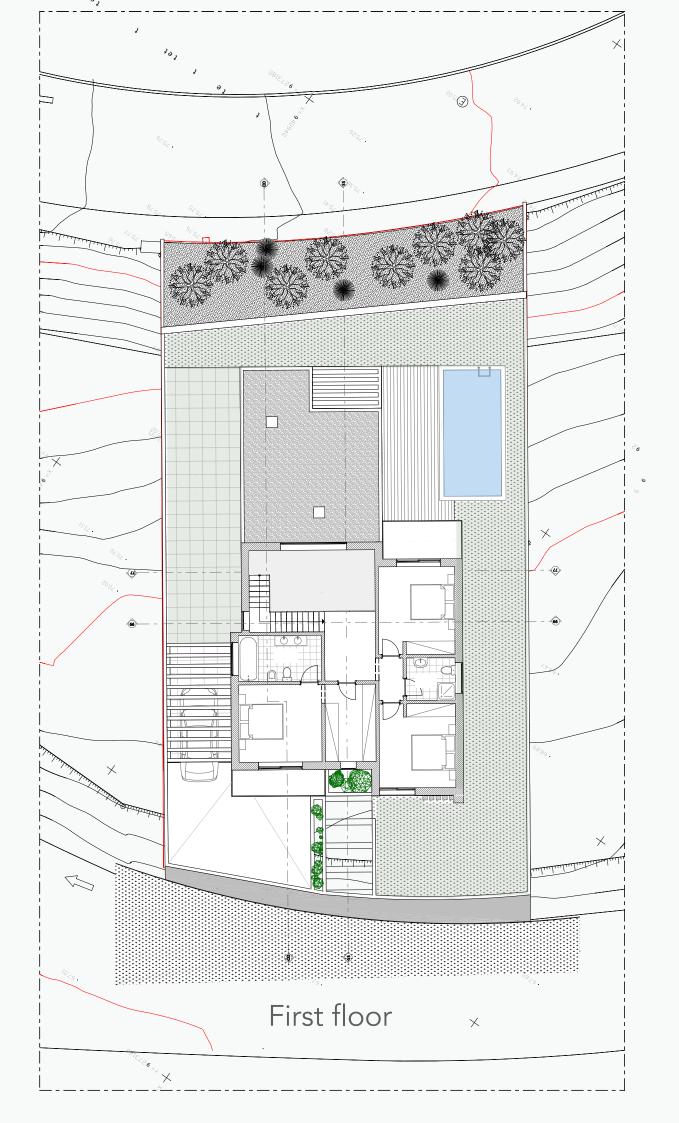

#### KEY PROPERTY FEATURES

- Open-plan kitchen and living area
- 4+1 bedrooms
- 3 bathrooms with walk-in showered and underfloor heating
- 1 Private parking carport
- Equipped kitchen
- Double glazing windows
- Big glas sliding doors to the garden
- Heat pump for heating and cooling
- Airconditioning
- Garden including vertical wall landscaping
- Swimmingpool
- Utility room
- 2 balcony's